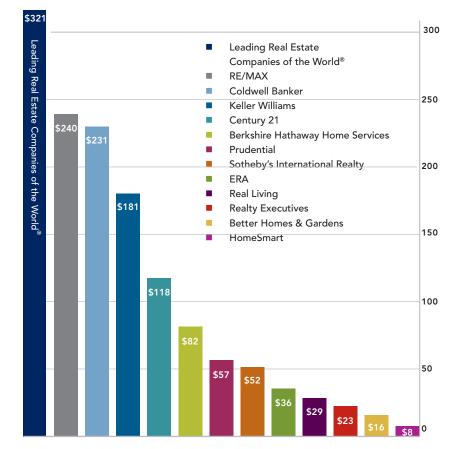

THE BEST SERVICE. WORLD-CLASS MARKETING AND RESOURCES THROUGH MY GLOBAL NETWORK.

As an affiliate of Leading Real Estate Companies of the World<sup>®</sup> our company is a global — not just local — real estate company working on your behalf. LeadingRE provides world-class marketing and resources, allowing us to provide the very best service. Our organization produced more home sales volume in 2014 than any national real estate network, \$321 billion, representing over one million transactions.

#### MORE U.S. HOME SALES VOLUME IN 2014 THAN ANY NATIONAL REAL ESTATE BRAND

Volume shown in billions of dollars

\* Actual member statistics for LeadingRE and estimates for other networks using average sales units per agent and average sales price for firms in each respective network from published sources for 2014 production.

THE BEST SERVICE. WORLD-CLASS MARKETING AND RESOURCES THROUGH MY GLOBAL NETWORK.

MORE U.S. HOME SALES VOLUME IN 2014 THAN ANY NATIONAL REAL ESTATE BRAND Volume shown in billions of dollars

\* Actual member statistics for LeadingRE and estimates for other networks using average sales units per agent and average sales price for firms in each respective network from published sources for 2014 production.