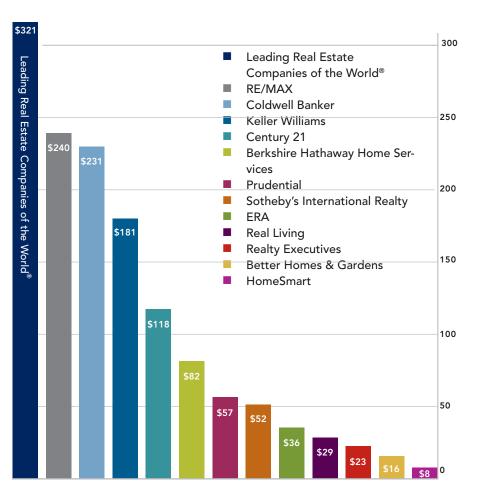

THE BEST SERVICE. WORLD-CLASS MARKETING AND RESOURCES THROUGH MY GLOBAL NETWORK.

As an affiliate of Leading Real Estate Companies of the World<sup>®</sup> our company is a global — not just local — real estate company working on your behalf. LeadingRE provides world-class marketing and resources, allowing us to provide the very best service. Our organization produced more home sales volume in 2014 than any national real estate network, \$321 billion, representing over one million transactions.

#### MORE U.S. HOME SALES VOLUME IN 2014 THAN ANY NATIONAL REAL ESTATE BRAND

Volume shown in billions of dollars

\* Actual member statistics for LeadingRE and estimates for other networks using average sales units per agent and average sales price for firms in each respective network from published sources for 2014 production.

THE BEST SERVICE. WORLD-CLASS MARKETING AND RESOURCES THROUGH MY GLOBAL NETWORK.

MORE U.S. HOME SALES VOLUME IN 2014 THAN ANY NATIONAL REAL ESTATE BRAND Volume shown in billions of dollars

\* Actual member statistics for LeadingRE and estimates for other networks using average sales units per agent and average sales price for firms in each respective network from published sources for 2014 production.