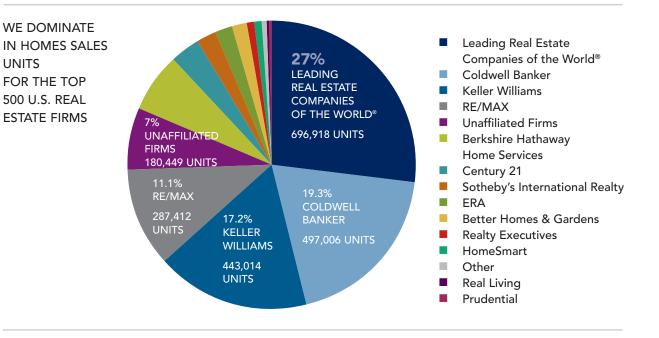

# MOCALIM GLOBAL™

OUR NETWORK PRODUCES OVER ONE MILLION TRANSACTIONS AND CONNECTS TENS OF THOUSANDS OF BUYERS AND SELLERS ANNUALLY.

We bring you the power of our worldwide invitation-only network, Leading Real Estate Companies of the World.<sup>®</sup> As a global organization, we connect tens of thousands of buyers and sellers every year. Our network dominates in home sales units among the top 500 U.S. real estate firms, and overall was responsible for one million sales units in 2014.

Source: REAL Trends Top 500 for 2014 production

the power of connecting local brands with a pervasive national and global network.