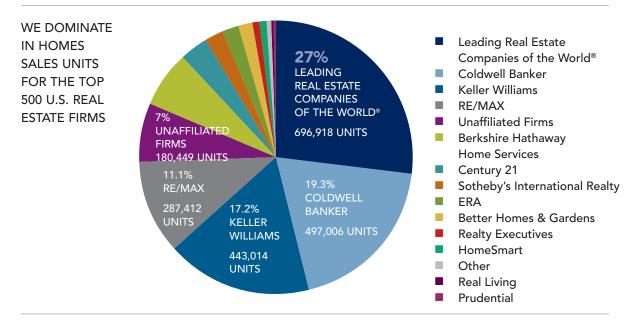

# MOCALIM GLOBAL™

OUR NETWORK PRODUCES OVER ONE MILLION TRANSACTIONS AND CONNECTS TENS OF THOUSANDS OF BUYERS AND SELLERS ANNUALLY.

We bring you the power of our worldwide invitation-only network, Leading Real Estate Companies of the World.<sup>®</sup> As a global organization, we connect tens of thousands of buyers and sellers every year. Our network dominates in home sales units among the top 500 U.S. real estate firms, and overall was responsible for one million sales units in 2014.

Source: REAL Trends Top 500 for 2014 production

the power of connecting local brands with a pervasive national and global network.

OUR NETWORK PRODUCES OVER ONE MILLION TRANSACTIONS AND CONNECTS TENS OF THOUSANDS OF BUYERS AND SELLERS ANNUALLY.

Source: REAL Trends Top 500 for 2014 production

I HAVE CONNECTIONS TO THE VERY BEST REAL ESTATE BROKERS.