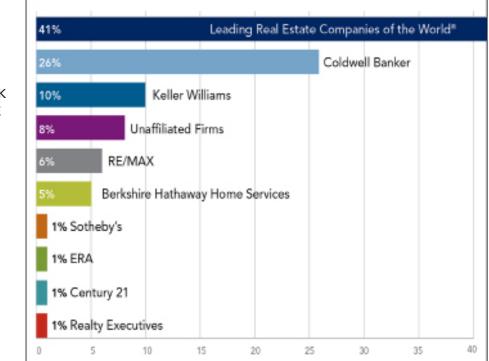

### I HAVE CONNECTIONS TO THE VERY BEST REAL ESTATE BROKERS.

PERCENTAGE OF TOP 100 U.S. MARKETS IN WHICH NETWORK AFFILIATES WERE #1 IN SALES VOLUME, TRANSACTION SIDES OR BOTH IN 2014

As an affiliate of Leading Real Estate Companies of the World,<sup>®</sup> we are connected to the very best real estate brokers. Our worldwide network dominates in more markets across the U.S., with #1 market rankings in 41%

of the top markets — significantly more than our closest national franchise competitor. Once again proving

Source: REAL Trends Market Leaders for 2014.

LEADING

REAL ESTATE Companies

OVER 500 FIRMS

3,500 OFFICES

PERCENTAGE OF TOP 100 U.S. MARKETS IN WHICH NETWORK AFFILIATES WERE #1 IN SALES VOLUME, TRANSACTION SIDES OR BOTH IN 2014

| 41%      |           |              | Leading  | Real Estat | te Compar | ies of the V | Vorld® |
|----------|-----------|--------------|----------|------------|-----------|--------------|--------|
| 26%      |           |              |          |            | Coldwe    | ll Banker    |        |
| 10%      |           | Keller Wi    | lliams   |            |           |              |        |
| 8%       | Un        | affiliated F | irms     |            |           |              |        |
| 6%       | RE/MA     | х            |          |            |           |              |        |
| 5%       | Berkshir  | e Hathawa    | y Home S | ervices    |           |              |        |
| 1% Soth  | eby's     |              |          |            |           |              |        |
| 1% ERA   |           |              |          |            |           |              |        |
| 1% Cent  | ury 21    |              |          |            |           |              |        |
| 1% Realt | y Executi | ves          |          |            |           |              |        |
| 0 5      | 1         | 10 1         | 5 2      | 20 2       | 25 3      | 0 35         | 40     |

Source: REAL Trends Market Leaders for 2014.