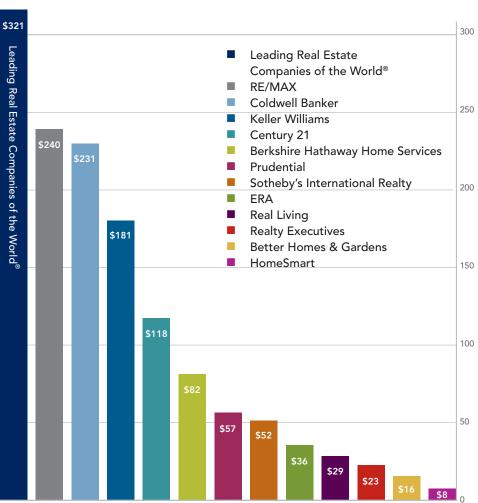

The premier locally-branded affiliates of Leading Real Estate Companies of the World® produced \$321 billion in sales in 2014, with over one million transactions — over \$81 billion more than our closest network competitor.

## MORE U.S. HOME SALES VOLUME IN 2014 THAN ANY NATIONAL REAL ESTATE BRAND

Volume shown in billions of dollars

Actual member statistics for LeadingRE and estimates for other networks using average sales units per agent and average sales price for firms in each respective network from published sources for 2014 production.